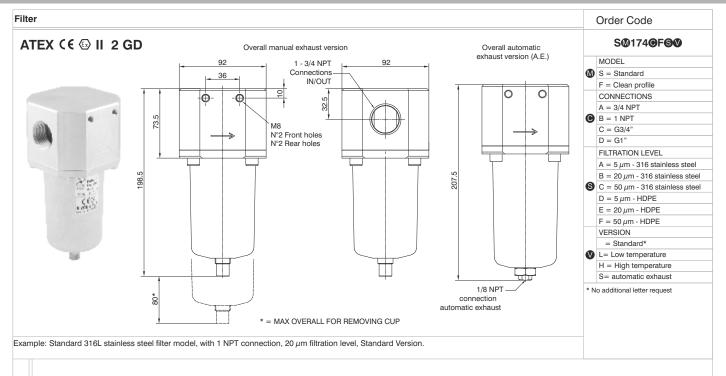

| Construction features                                           | Technical features                                |                    |
|-----------------------------------------------------------------|---------------------------------------------------|--------------------|
| Body, cup and internal components in AISI 316L stainless steel. | Max. power supply (Standard Version)              | 20 bar             |
| A4 (AISI 316) Stainless steel fixing screws.                    | Max. power supply (Standard Version)              | 16 bar             |
| Manual or automatic condensed exhaust.                          | Operating temperature (Standard Version)          | -30 C° - +70 C°    |
|                                                                 | Operating temperature (