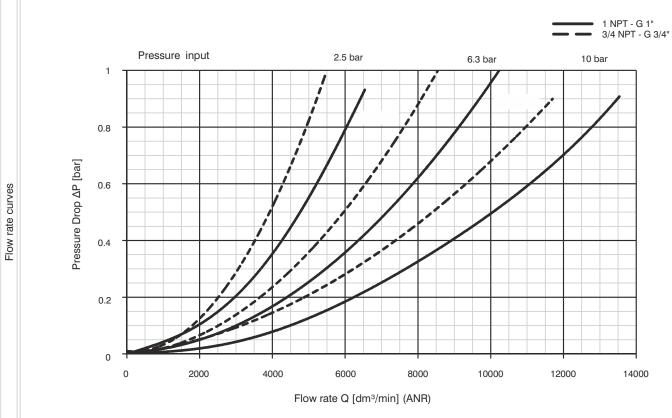

| Construction features                                           | Technical features                                |                    |
|-----------------------------------------------------------------|---------------------------------------------------|--------------------|
| Body, cup and internal components in AISI 316L stainless steel. | Max. power supply (Standard Version)              | 20 bar             |
| A4 (AISI 316) Stainless steel fixing screws.                    | Max. power supply (Standard Version)              | 16 bar             |
| Manual or automatic condensed exhaust.                          | Operating temperature (Standard Version)          | -30 C° - +70 C°    |
|                                                                 | Operating temperature (Lo