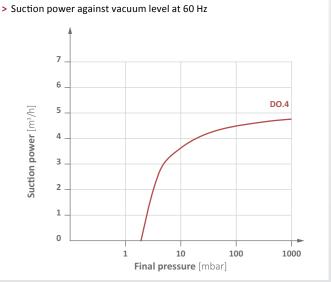

#### **Diagrams**

#### **Notes**

- > Continuous operation only under full load, otherwise, risk of oil discharge, no gas ballast
- > For operation under moist conditions please consult FIPA

| Technical data                           |                                                                                     |                                                                               |
|------------------------------------------|-------------------------------------------------------------------------------------|-------------------------------------------------------------------------------|
| Item no.                                 | DO.4C-1                                                                             | DO.4C-3                                                                       |
| Suction power at 50 Hz [m³/h]            | 4                                                                                   | 4                                                                             |
| Suction power at 60 Hz [m³/h]            | 4.8                                                                                 | 4.8                                                                           |
| Final pressure abs. [mbar (psi)]         | 2 (0)                                                                               | 2 (0)                                                                         |
| Power supply +/- 5 % at 50 Hz [V]        | 220 - 240                                                                           | Delta: 175-260 Star: 300-450                                                  |
| Power supply +/- 5 % at 60 Hz [V]        | 220 - 240                                                                           | Delta: 200-300 Star: 346-520                                                  |
| Current consumption at 50 Hz [A]         | 1.2                                                                                 | Delta: 0.83 Star: 0.97                                                        |
| Current consumption at 60 Hz [A]         | 1.2                                                                                 | Delta: 0.82 Star: 0.92                                                        |
| Rated power at 50 (60) Hz [kW]           | 0.12 (0.15)                                                                         | 0.12 (0.15)                                                                   |
| Noise level at 50 Hz [dB(A)]             | 48                                                                                  | 48                                                                            |
| Noise level at 60 Hz [dB(A)]             | 52                                                                                  | 52                                                                            |
| Operating temperature at 50 Hz [°C (°F)] | 50 - 55 (122 - 131)                                                                 | 50 - 55 (122 - 131)                                                           |
| Operating temperature at 60 Hz [°C (°F)] | 55 - 60 (131 - 140)                                                                 | 55 - 60 (131 - 140)                                                           |
| Weight [kg]                              | 5.4                                                                                 | 5.4                                                                           |
| Suitable accessories                     | Spare part kit: KIT-DO.4C/K***<br>Spare part kit: KIT-DO.4C/G**<br>Pre-filter: FB 5 | Spare part kit: KIT-DO.4C/K*** Spare part kit: KIT-DO.4C/G** Pre-filter: FB 5 |