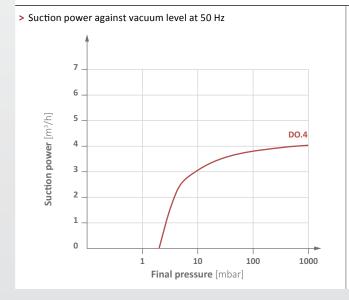

#### **Diagrams**

#### **Notes**

- > Continuous operation only under full load, otherwise, risk of oil discharge, no gas ballast
- > For operation under moist conditions please consult FIPA

| Technical data                           |                                                                                     |                                                                               |
|------------------------------------------|-------------------------------------------------------------------------------------|-------------------------------------------------------------------------------|
| Item no.                                 | DO.4C-1                                                                             | DO.4C-3                                                                       |
| Suction power at 50 Hz [m³/h]            | 4                                                                                   | 4                                                                             |
| Suction power at 60 Hz [m³/h]            | 4.8                                                                                 | 4.8                                                                           |
| Final pressure abs. [mbar (psi)]         | 2 (0)                                                                               | 2 (0)                                                                         |
| Power supply +/- 5 % at 50 Hz [V]        | 220 - 240                                                                           | Delta: 175-260 Star: 300-450                                                  |
| Power supply +/- 5 % at 60 Hz [V]        | 220 - 240                                                                           | Delta: 200-300 Star: 346-520                                                  |
| Current consumption at 50 Hz [A]         | 1.2                                                                                 | Delta: 0.83 Star: 0.97                                                        |
| Current consumption at 60 Hz [A]         | 1.2                                                                                 | Delta: 0.82 Star: 0.92                                                        |
| Rated power at 50 (60) Hz [kW]           | 0.12 (0.15)                                                                         | 0.12 (0.15)                                                                   |
| Noise level at 50 Hz [dB(A)]             | 48                                                                                  | 48                                                                            |
| Noise level at 60 Hz [dB(A)]             | 52                                                                                  | 52                                                                            |
| Operating temperature at 50 Hz [°C (°F)] | 50 - 55 (122 - 131)                                                                 | 50 - 55 (122 - 131)                                                           |
| Operating temperature at 60 Hz [°C (°F)] | 55 - 60 (131 - 140)                                                                 | 55 - 60 (131 - 140)                                                           |
| Weight [kg]                              | 5.4                                                                                 | 5.4                                                                           |
| Suitable accessories                     | Spare part kit: KIT-DO.4C/K***<br>Spare part kit: KIT-DO.4C/G**<br>Pre-filter: FB 5 | Spare part kit: KIT-DO.4C/K*** Spare part kit: KIT-DO.4C/G** Pre-filter: FB 5 |