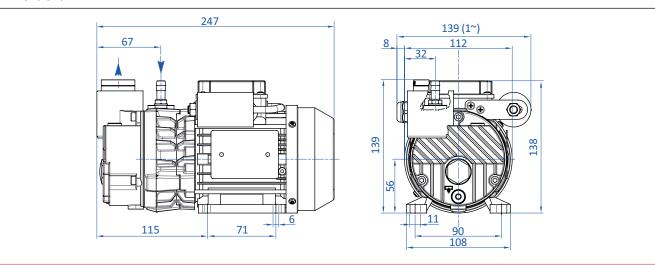

## **Dimensions**

\*\* = 6 x vanes, FKM O-Rings, seal, oil recirculation valve, oil mist separator, filter \*\*\* = Oil mist separator, rubber washer, follower, 1 x filter cartridge, 1 x O-ring FKM