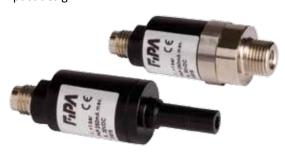

# Vacuum / Pressure switches – electronic with digital output

Compact design

## **Product notes**

- > Digital monitoring of vacuum and pressure in handling and automation systems
- > Small, lightweight and compact
- > Transistor output
- > Simple programming of the switching point, hysteresis and switching logic NC/NO
- > Monitoring of a pressure window is possible
- > Locking feature
- > LED operation and status indication
- > Item 20.027: With fitting pipe  $\emptyset$  6 mm to be inserted into tubing or ejectors (e.g. inline or base ejectors)