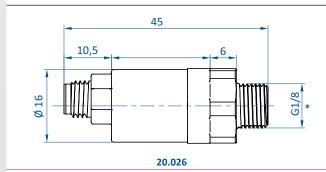

#### **Dimensions**

### **Technical data**

| recimical data                  |                                                                                                             |                                                                                                             |
|---------------------------------|-------------------------------------------------------------------------------------------------------------|-------------------------------------------------------------------------------------------------------------|
| Item no.                        | 20.026                                                                                                      | 20.027                                                                                                      |
| Adjustable range [mbar (psi)]   | -999 - 999 (-14.5 - 14.5)                                                                                   | -999 - 999 (-14.5 - 14.5)                                                                                   |
| Hysteresis                      | 0 - 100 %                                                                                                   | 0 - 100 %                                                                                                   |
| Digital switching outputs       | PNP Transistor                                                                                              | PNP Transistor                                                                                              |
| Switching logic                 | NO/NC                                                                                                       | NO/NC                                                                                                       |
| Repeat accuracy [%]             | ± 0.2 % from measuring range                                                                                | ± 0.2 % from measuring range                                                                                |
| Supply voltage [VDC]            | 9 - 30 (reverse polarity, short circuit protected)                                                          | 9 - 30 (reverse polarity, short circuit protected)                                                          |
| Current consumption [mA]        | < 20                                                                                                        | < 20                                                                                                        |
| Maximum switching current [mA]  | 250                                                                                                         | 250                                                                                                         |
| Electric connection             | Plug M8x1, 4-pin                                                                                            | Plug M8x1, 4-pin                                                                                            |
| Voltage at the output           | ca. Ub -1,5 V                                                                                               | ca. Ub -1,5 V                                                                                               |
| EMI / EMC                       | According to EU-directive 2004 / 108 / EG                                                                   | According to EU-directive 2004 / 108 / EG                                                                   |
| Protection class                | IP65                                                                                                        | IP65                                                                                                        |
| Suitable media                  | Dry, unoiled air and non-abrasive gases                                                                     | Dry, unoiled air and non-abrasive gases                                                                     |
| Operating temperature [°C (°F)] | -10 - 80 (14 - 176)                                                                                         | -10 - 80 (14 - 176)                                                                                         |
| Suitable accessories            | Connector cable: 20.501<br>Connector cable: 20.502<br>Adapter: 20.511<br>Adapter: 20.522<br>Adapter: 20.523 | Connector cable: 20.501<br>Connector cable: 20.502<br>Adapter: 20.511<br>Adapter: 20.522<br>Adapter: 20.523 |