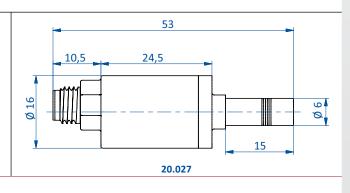

#### **Dimensions**

### **Technical data**

| recimical data                  |                                                                                                             |                                                                                                             |
|---------------------------------|-------------------------------------------------------------------------------------------------------------|-------------------------------------------------------------------------------------------------------------|
| Item no.                        | 20.026                                                                                                      | 20.027                                                                                                      |
| Adjustable range [mbar (psi)]   | -999 - 999 (-14.5 - 14.5)                                                                                   | -999 - 999 (-14.5 - 14.5)                                                                                   |
| Hysteresis                      | 0 - 100 %                                                                                                   | 0 - 100 %                                                                                                   |
| Digital switching outputs       | PNP Transistor                                                                                              | PNP Transistor                                                                                              |
| Switching logic                 | NO/NC                                                                                                       | NO/NC                                                                                                       |
| Repeat accuracy [%]             | ± 0.2 % from measuring range                                                                                | ± 0.2 % from measuring range                                                                                |
| Supply voltage [VDC]            | 9 - 30 (reverse polarity, short circuit protected)                                                          | 9 - 30 (reverse polarity, short circuit protected)                                                          |
| Current consumption [mA]        | < 20                                                                                                        | < 20                                                                                                        |
| Maximum switching current [mA]  | 250                                                                                                         | 250                                                                                                         |
| Electric connection             | Plug M8x1, 4-pin                                                                                            | Plug M8x1, 4-pin                                                                                            |
| Voltage at the output           | ca. Ub -1,5 V                                                                                               | ca. Ub -1,5 V                                                                                               |
| EMI / EMC                       | According to EU-directive 2004 / 108 / EG                                                                   | According to EU-directive 2004 / 108 / EG                                                                   |
| Protection class                | IP65                                                                                                        | IP65                                                                                                        |
| Suitable media                  | Dry, unoiled air and non-abrasive gases                                                                     | Dry, unoiled air and non-abrasive gases                                                                     |
| Operating temperature [°C (°F)] | -10 - 80 (14 - 176)                                                                                         | -10 - 80 (14 - 176)                                                                                         |
| Suitable accessories            | Connector cable: 20.501<br>Connector cable: 20.502<br>Adapter: 20.511<br>Adapter: 20.522<br>Adapter: 20.523 | Connector cable: 20.501<br>Connector cable: 20.502<br>Adapter: 20.511<br>Adapter: 20.522<br>Adapter: 20.523 |

## **Product notes**

- > Digital monitoring of vacuum and pressure in handling and automation systems
- > Small, lightweight and compact
- > Transistor output
- > Simple programming of the switching point, hysteresis and switching logic NC/NO
- > Monitoring of a pressure window is possible
- > Locking feature
- > LED operation and status indication
- > Item 20.027: With fitting pipe  $\emptyset$  6 mm to be inserted into tubing or ejectors (e.g. inline or base ejectors)